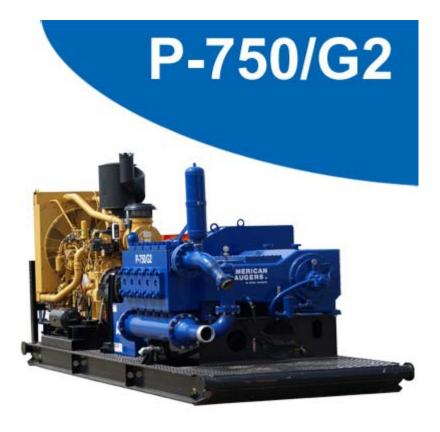

## Caterpillar C-18 Tier III deisel engine \*Tier III or Tier 4i determined by country of purchase

## Quintiplex pump with Rated Capacity of 750 US gallons (2,839 L) / minute

## Stand-alone, self-powered and compatible with any drill brand

| Performance Specifications                               |                                                                                                                              |  |  |  |
|----------------------------------------------------------|------------------------------------------------------------------------------------------------------------------------------|--|--|--|
| Power Train                                              | Pump                                                                                                                         |  |  |  |
| Engine: Caterpillar <sup>©</sup> C-18 Tier III Diesel    | Pump Design: Quintiplex, piston and liner                                                                                    |  |  |  |
| Rating: 600 HP (447 kW)                                  | Rated Capacity: 750 U.S.Gallons (2,839 L)/min.                                                                               |  |  |  |
| Max. Speed 1800 RPM                                      | Bore x Stroke: 5.5 x 7.87 in (139.7 x 200 mm)                                                                                |  |  |  |
| Fuel Capacity: 300 Gallon (1,136 L)                      | Max. Pressure: 1,500 psi (103 bar)                                                                                           |  |  |  |
| Transmission: Eaton-RTLO-22918B, 10 Speed                | Note: Pump Capacity will Vary Depending on the Overall Mud Weight, Drilling Fluid Mixture/Content, and the Working Elevation |  |  |  |
| Clutch: 15 1/2 in. (394 mm) Twin Disk                    |                                                                                                                              |  |  |  |
| Battery: (2) Deka 908DMF,12V,1450 CCA                    |                                                                                                                              |  |  |  |
| Controls                                                 | Accessories                                                                                                                  |  |  |  |
| Remote Controls: Mud Pump Throttle, Mud Pump Start/Stop, | Pulsation Dampener on inlet and discharge                                                                                    |  |  |  |